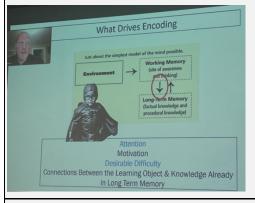

#### **Masterclass**

What an amazing Teach Like a Champion Masterclass with Doug Lemov, Denarius Frazier and educators from four Teach Like a Champion schools. The workshop received an evaluation of **4.97/5**. My favourite feedback of the year was:

"Christopher, I always enjoy organised, well-paced, knowledgeable presentations. You constantly inspire me to lead my teachers in creative and researched ways."